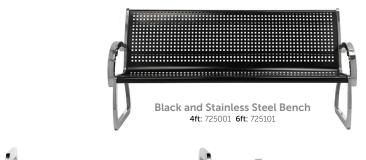

#### SKYLINE™ BENCHES

**Espresso and Stainless Steel Bench 5ft**: 725453

### **COLOR OPTIONS**

Stainless Steel

Espresso Stainless Steel

| PRODUCT DESCRIPTION                | PRODUCT # | SIZE | DIMENSIONS                 |
|------------------------------------|-----------|------|----------------------------|
| Black and Stainless Steel Bench    | 725001    | 4FT  | 53"W x 36"H x 28"D, 41 lbs |
| Black and Stainless Steel Bench    | 725101    | 6FT  | 77"W x 36"H x 28"D, 61 lbs |
| Stainless Steel Bench              | 725229    | 4FT  | 50"W x 22"H x 22"D, 35 lbs |
| Stainless Steel Bench              | 725329    | 6FT  | 74"W x 22"H x 22"D, 45 lbs |
| Espresso and Stainless Steel Bench | 725453    | 5FT  | 64"W x 22"H x 22"D, 35 lbs |