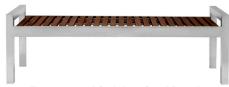

### **COLOR OPTIONS**

Stainless Steel

Espresso Stainless Steel

| PRODUCT DESCRIPTION                | PRODUCT # | SIZE | DIMENSIONS                 |
|------------------------------------|-----------|------|----------------------------|
| Black and Stainless Steel Bench    | 725001    | 4FT  | 53"W x 36"H x 28"D, 41 lbs |
| Black and Stainless Steel Bench    | 725101    | 6FT  | 77"W x 36"H x 28"D, 61 lbs |
| Stainless Steel Bench              | 725229    | 4FT  | 50"W x 22"H x 22"D, 35 lbs |
| Stainless Steel Bench              | 725329    | 6FT  | 74"W x 22"H x 22"D, 45 lbs |
| Espresso and Stainless Steel Bench | 725453    | 5FT  | 64"W x 22"H x 22"D, 35 lbs |