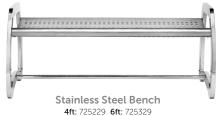

### **COLOR OPTIONS**

Stainless Steel

Espresso Stainless Steel

| PRODUCT DESCRIPTION                | PRODUCT # | SIZE | DIMENSIONS                 |
|------------------------------------|-----------|------|----------------------------|
| Black and Stainless Steel Bench    | 725001    | 4FT  | 53"W x 36"H x 28"D, 41 lbs |
| Black and Stainless Steel Bench    | 725101    | 6FT  | 77"W x 36"H x 28"D, 61 lbs |
| Stainless Steel Bench              | 725229    | 4FT  | 50"W x 22"H x 22"D, 35 lbs |
| Stainless Steel Bench              | 725329    | 6FT  | 74"W x 22"H x 22"D, 45 lbs |
| Espresso and Stainless Steel Bench | 725453    | 5FT  | 64"W x 22"H x 22"D, 35 lbs |